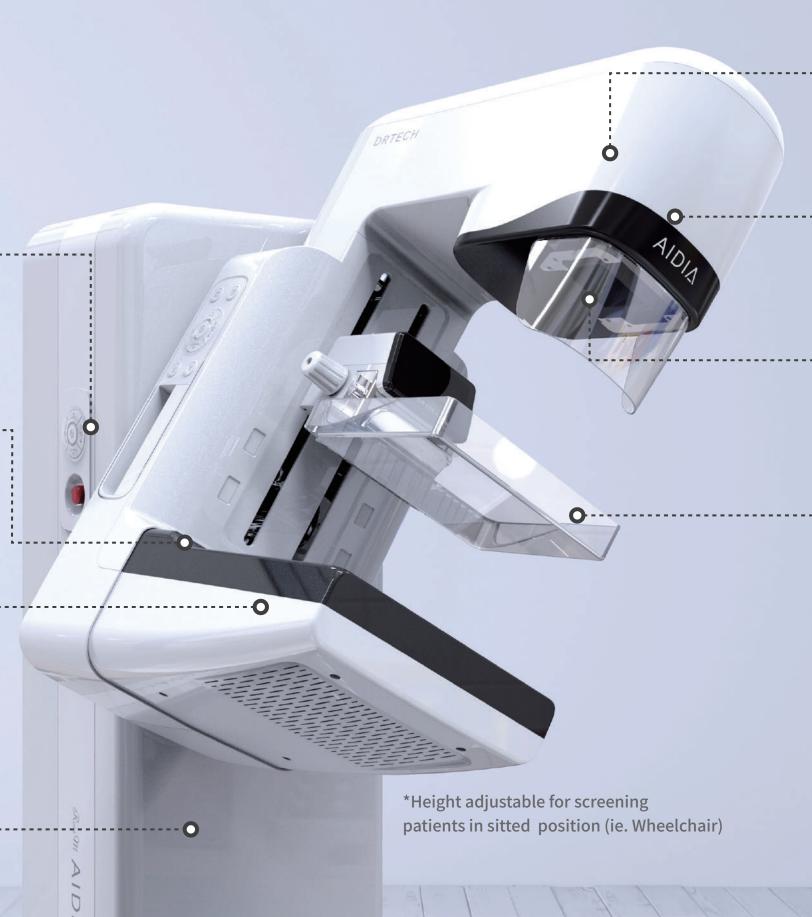

#### **Auto Collimation**

by Auto Paddle Recognition

User workflow is simplified as the collimator setting is automatically adjusted by simply charging the compression paddle.

Workflow for 18 x 24 size or magnification image acquisition is made much more efficient.

#### 1-2-3 Paddle Release

Minimizing Pain and Discomfort

The short compression time minimizes the patient's anxiety by reducing pain and discomfort during screening.

#### **Small Footprint**

Convenient for Small Examination Rooms

AIDIA Ultimate Define