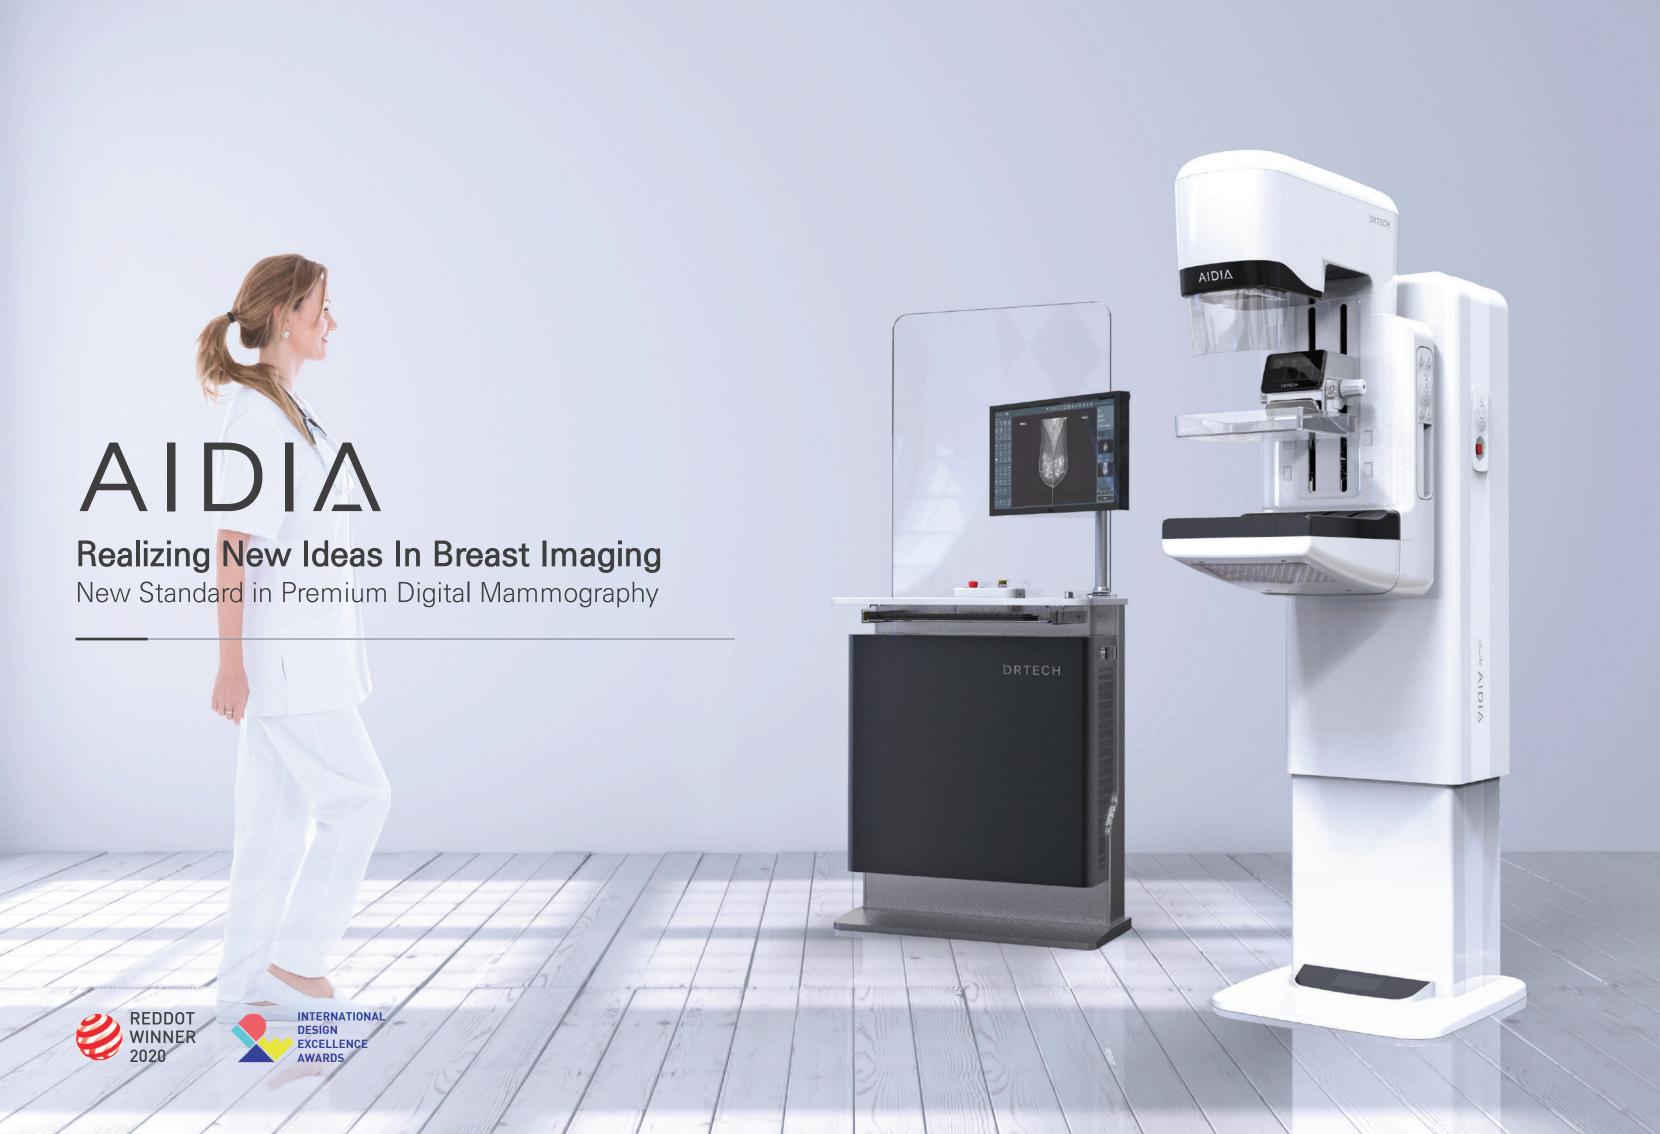

DRTECH

Realizing New Ideas in Breast Imaging  $A IDI \Delta$ RMF - 2000



#### Advanced-AEC

Safe and Accurate Automatic Dose Control

Using a dual measurement method that considers the thickness and density according to the patient's breast type, optimal dose is automatically calculated to provide a uniform, 3D, high-quality mammography

#### **Auto Positioning**

Reducing Unnecessary Operational Steps

With the automatic position change function set during patient registration. It is possible to quickly and easily set the next shooting position while maintaining the patient's breast height information.

#### **EASY Magnification**

No need for Bucky Change (Stand-mount)

Fast and easy magnification images can be acquired simply by attaching a magni stand on top of the original bucky eliminating the need for bucky removal.

#### **Small Pixel & High Resolutio