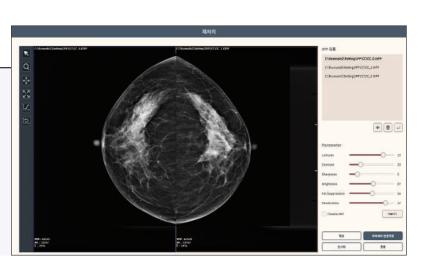

#### I Image Parameter Adjustment Tool

Easy image parameter setting tool for customized image style setting
(3 default AIDIA optimized parameter provided)

#### I Instant Image Compare

Compare before & after image parameter styles instantly