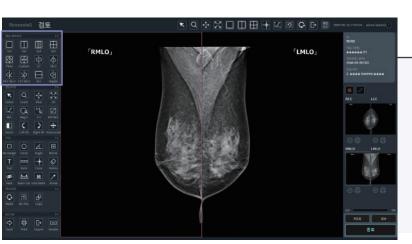

**LESS PAIN Technology for PainLess Screening** 





**Shortest Compression Time** 







Work Smart



nstant Imag Compare



Universal OAP



MAX Hanging Protocol



DEPAI Processing

#### DEPAI Powerful Al Image Processing with Breast Type Optimization



- © Clear depiction of breast structures maintained for dense breasts
- © Consistant images regardless of beast variance
- Maintained high-quality images at low dose with Al technology

# Advanced Image Parameter & Display Tools

#### I Image Parameter Adjustment Tool

Easy image parameter setting tool for customized image style setting
(3 default AIDIA optimized parameter provided)

#### I Instant Image Compare

Compare before & after image parameter styles instantly

#### | Auto Nipple Alignment

Easy image symmetry display





# Convenient Patient & Image Management

#### | MAX Hanging Protocol

Comparison of images of various views

#### Time Machine

Easy patient tracking with past image recall

# Mammography Specialized Global QC Standards

#### | Universal QAP

Supports over ten QAP Protocol for highest system & image quality maintenance

#### | Digital Manual

Provides digital manual for easy and fast quality control procedures

#### | QAP History

QAP report history tracking for systematic maintenance

| 경검 이제                                                                            | 1           | eser.         | 6857                | 10  | 211     | 8850                |
|----------------------------------------------------------------------------------|-------------|---------------|------------------