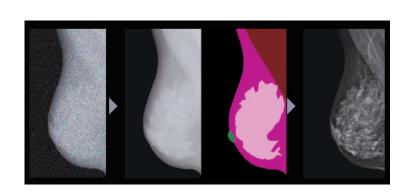

#### DEPAI Powerful Al Image Processing with Breast Type Optimization

- © Clear depiction of breast structures maintained for dense breasts
- © Consistant images regardless of beast variance
- Maintained high-quality images at low dose with Al technology