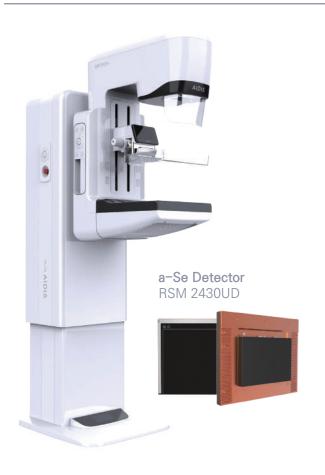

## **Direct Type Premium FFDM** A D A Ultimate Define

Technology

Temperature

- · High resolution images with 65µm smallest pixel
- · Highest MTF & DQE
- · Clear depiction of micro-calcification with Selenium's (a-Se) highly sharp images