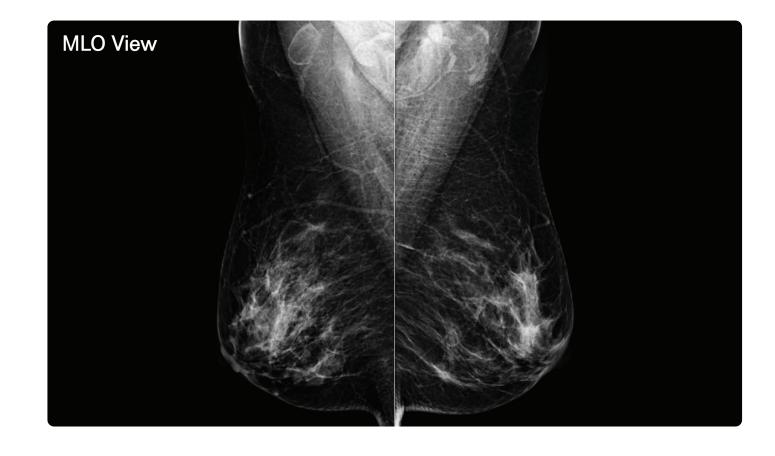

## **Indirect Type FFDM** True Define

FOCUS Csl 76µm Pixel Technology

**TRUVIEW**<sup>®</sup>

- · High Resolution images with 76µm pixel
- · Maintains high DQE at Low Dose with FOCUS CsI
- · Fast Image Preview & Cycle Time
- · Increased image sharpness by patented TRUVIEW®ART technology