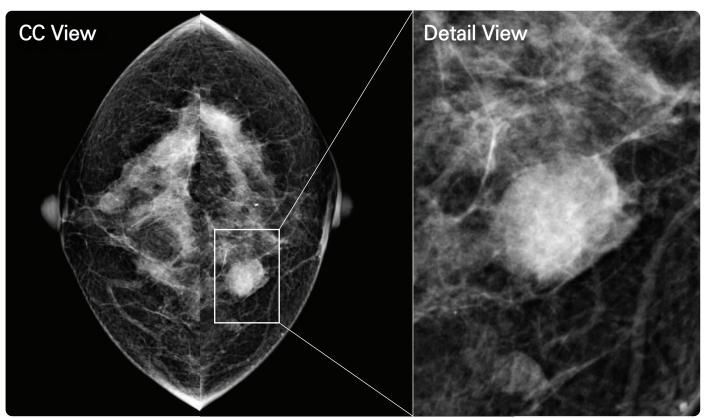

#### DEPAI Powerful Al Image Processing with Breast Type Optimization

- © Clear depiction of breast structures maintained for dense breasts
- © Consistant images regardless of beast variance
- Maintained high-quality images at low dose with Al technology