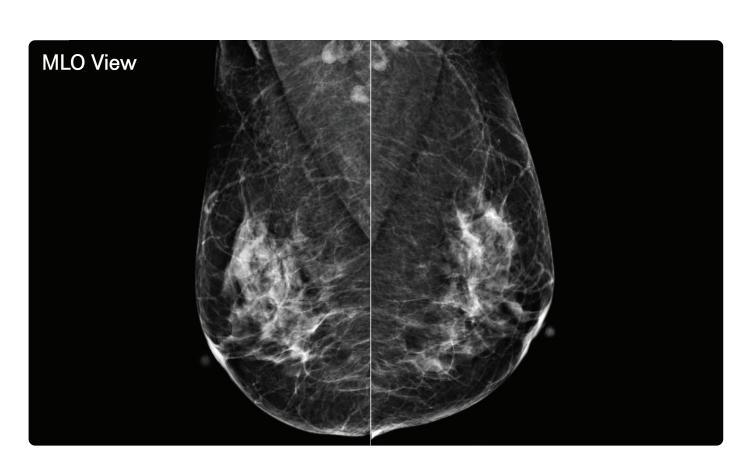

## **Direct Type Premium FFDM** A D A Ultimate Define

Technology

Temperature

- · High resolution images with 65µm smallest pixel
- · Highest MTF & DQE
- · Clear depiction of micro-calcification with Selenium's (a-Se) highly sharp images