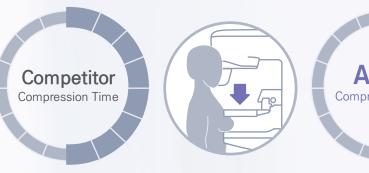

#### 1-2-3 Paddle Release

Minimizing Pain and Discomfort

The short compression time minimizes the patient's anxiety by reducing pain and discomfort during screening.