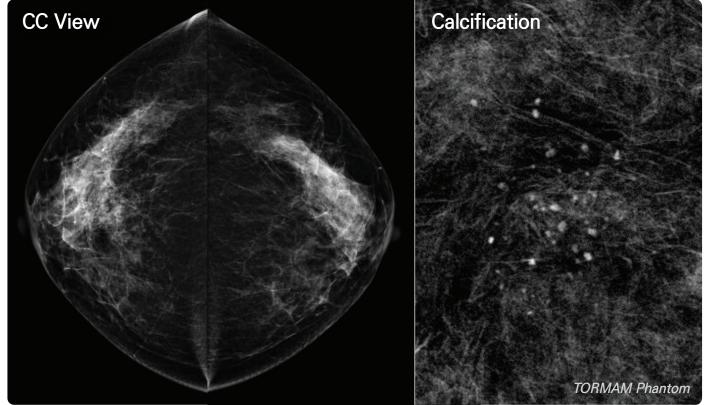

## **Direct Type Premium FFDM** A D A Ultimate Define

Technology

Temperature

- · High resolution images with 65µm smallest pixel
- · Highest MTF & DQE
- · Clear depiction of micro-calcification with Selenium's (a-Se) highly sharp images

## **Indirect Type FFDM** True Define

FOCUS Csl 76µm Pixel Technology

**TRUVIEW**<sup>®</sup>

- · High Resolution images with 76µm pixel
- · Maintains high DQE at Low Dose with FOCUS CsI
- · Fast Image Preview & Cycle Time
- · Increased image sharpness by patented TRUVIEW®ART technology